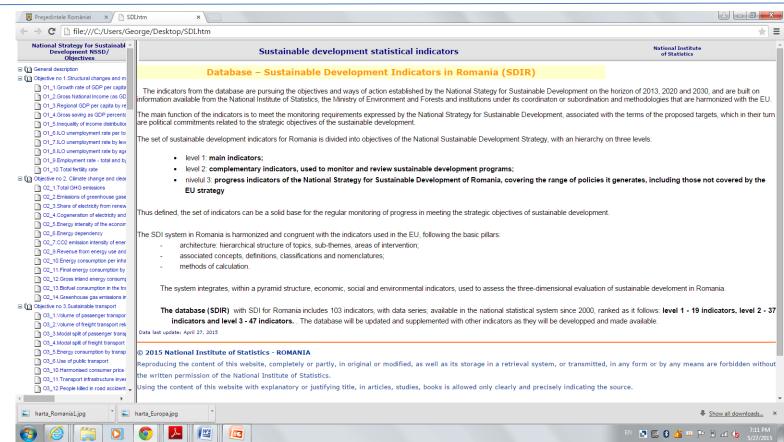

Report on NSDS

1<sup>st</sup> EPR/UNECE

2nd NSDS/ UNDP

2<sup>nd</sup> EPR/UNECE

Reviewing the NSDS

National Council on SD/ as Institution

Ministry of Environment

**SD Indicators** 